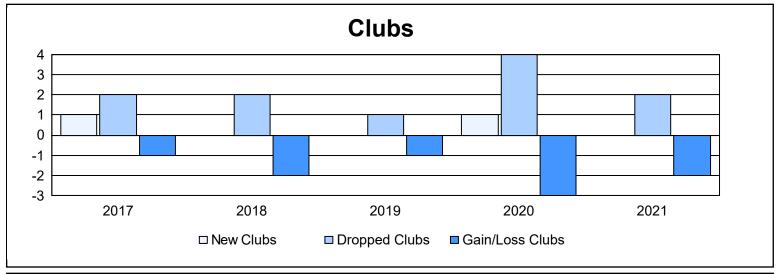

District 337 C As of June 2021 Cumulative

| Year      | New<br>Clubs | Dropped<br>Clubs | Gain/<br>Loss<br>Clubs | New<br>Members | Charter<br>Members | Reinstate<br>Members | Transfer<br>Members | Total<br>Member<br>Added | Total<br>Members<br>Dropped | Gain/<br>Loss<br>Members |
|-----------|--------------|------------------|------------------------|----------------|--------------------|----------------------|---------------------|--------------------------|-----------------------------|--------------------------|
| 2016-2017 | 1            | 2                | -1                     | 256            | 21                 | 17                   | 2                   | 296                      | 509                         | -213                     |
| 2017-2018 | 0            | 2                | -2                     | 253            | 0                  | 11                   | 8                   | 272                      | 482                         | -210                     |
| 2018-2019 | 0            | 1                | -1                     | 176            | 0                  | 8                    | 11                  | 195                      | 416                         | -221                     |
| 2019-2020 | 1            | 4                | -3                     | 170            | 21                 | 10                   | 3                   | 204                      | 416                         | -212                     |
| 2020-2021 | 0            | 2                | -2                     | 184            | 2                  | 5                    | 7                   | 198                      | 344                         | -146                     |
| Average   | 0            | 2                | -2                     | 208            | 9                  | 10                   | 6                   | 233                      | 433                         | -200                     |