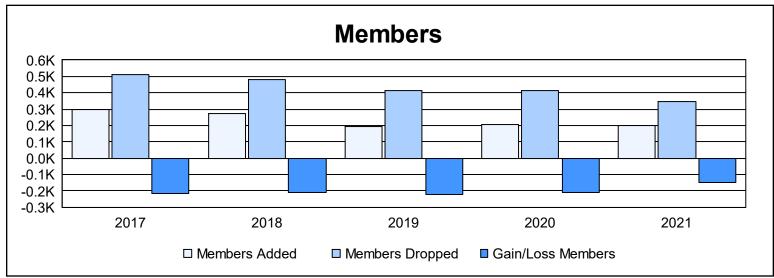

District 337 C As of June 2021 Cumulative

| Year      | New<br>Clubs | Dropped<br>Clubs | Gain/<br>Loss<br>Clubs | New<br>Members | Charter<br>Members | Reinstate<br>Members | Transfer<br>Members | Total<br>Member<br>Added | Total<br>Members<br>Dropped | Gain/<br>Loss<br>Members |
|-----------|--------------|------------------|------------------------|----------------|--------------------|----------------------|---------------------|--------------------------|-----------------------------|--------------------------|
| 2016-2017 | 1            | 2                | -1                     | 256            | 21                 | 17                   | 2                   | 296                      | 509                         | -213                     |
| 2017-2018 | 0            | 2                | -2                     | 253            | 0                  | 11                   | 8                   | 272                      | 482                         | -210                     |
| 2018-2019 | 0            | 1                | -1                     | 176            | 0                  | 8                    | 11                  | 195                      | 416                         | -221                     |
| 2019-2020 | 1            | 4                | -3                     | 170            | 21                 | 10                   | 3                   | 204                      | 416                         | -212                     |
| 2020-2021 | 0            | 2                | -2                     | 184            | 2                  | 5                    | 7                   | 198                      | 344                         | -146                     |
| Average   | 0            | 2                | -2                     | 208            | 9                  | 10                   | 6                   | 233                      | 433                         | -200                     |